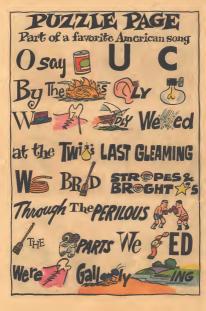

#### ANSWERS

#### NURSERY RHYME

Hickory, dickory dock The mouse ran up the clock And down he comes, Hickory, dickory dock

#### AMERICAN SONG

Were so gallarty light Whose broad stripes and well Whose proad stripes and bright stars ("Through the perilous fill for the rampar's we watched Were so gallantly streaming?"